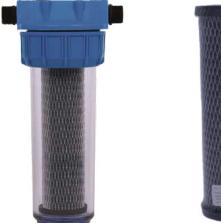

#### Ice cubes machines up to 120kg/24h

- Activated carbon filter.
- To prevent the buildup of chlorine.