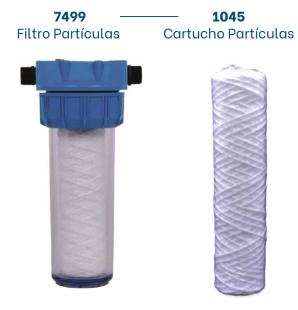

#### **ALL ice machines + WATER COOLERS**

- Anti-particle filter with interchangeable cartridge.
- For retaining suspended particles, dirt, mud, and • impurities.