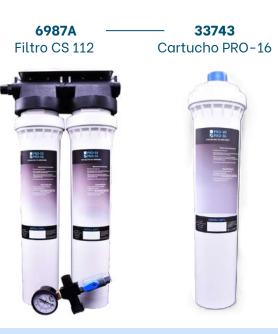

#### Ice cube machines up to 340kg/24h

- TWIN XL Anti-scale & anti-chlorine filter with manometer.
- To prevent the buildup of lime and chlorine, eliminating bad taste.