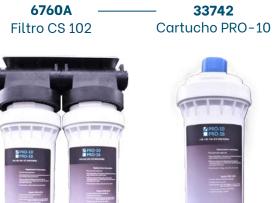

### Ice cube machines between 215 and 340kg/24h

- TWIN Anti-scale & anti-chlorine filter with manometer.
- To prevent the buildup of lime and chlorine, eliminating bad taste.

6830A 33743 Filtro CS 111 Cartucho PRO-16