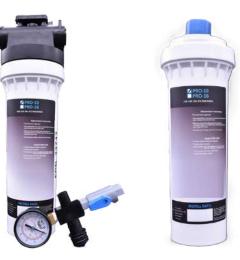

## FILTERS & CARTRIDGES

6759A Filtro CS 101

33742 Cartucho PRO-10

#### Ice cube machines up to 120kg/24h + All IQ ice machines

- Anti-scale & anti-chlorine filter with manometer.
- To prevent the buildup of lime and chlorine, eliminating bad taste.