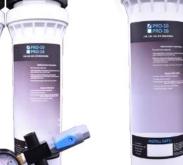

#### Ice cube machines between 120 and 215kg/24h

- XL Anti-scale & anti-chlorine filter with manometer.
- To prevent the buildup of lime and chlorine, • eliminating bad taste.