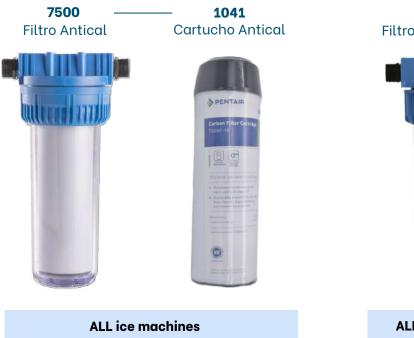

#### FILTERS & CARTRIDGES

- Anti-scale filter with activated carbon and polyphosphates with interchangeable cartridge.
- To prevent the buildup of lime and chlorine.